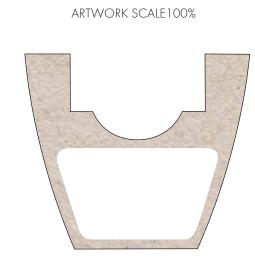

ARTWORK SCALE100%

Quantity:

Version: 1

ARTWORK SCALE 100% Max print area: 22mm x 15mm

Product Image for visualisation - colours may vary

The dashed line is to demonstrate print area and will not appear on your printed item