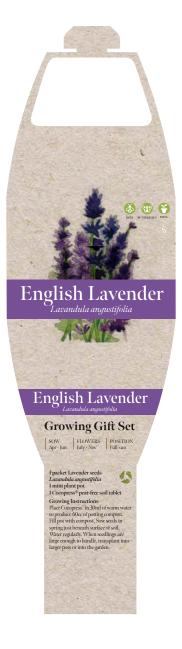

GROWING GIFT LABEL

Our Ref:

Your Ref:

## **PANTONE REFERENCE(S)**

📀 Full Colour Label

Quantity:

Version: 1

LABEL Maximum Print Area

REAR

Product Code: PS0081

We stock this item in the following colours

Product colour: LAV

The dashed line is to demonstrate print area and will not appear on your printed item