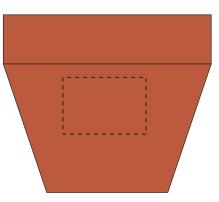

Our Ref: PRINTING CONCERNS:

Your Ref:

PRODUCT INFO:

We stock this item in the following colours

Product Code: PS0081

Product colour:

**PANTONE REFERENCE(S)** 

📀 Full Colour

ARTWORK SCALE100%

Quantity:

Version: 1

ARTWORK SCALE 100% Max print area: 22mm x 15mm

Product Image for visualisation - colours may vary

The dashed line is to demonstrate print area and will not appear on your printed item