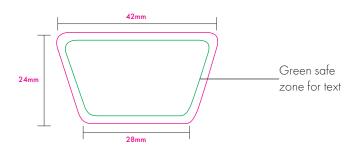

Product colour: LAV

The dashed line is to demonstrate print area and will not appear on your printed item

ARTWORK SCALE100%

Quantity:

Version: 1

ARTWORK SCALE 100% Max print area: 22mm x 15mm

Product Image for visualisation - colours may vary

The dashed line is to demonstrate print area and will not appear on your printed item